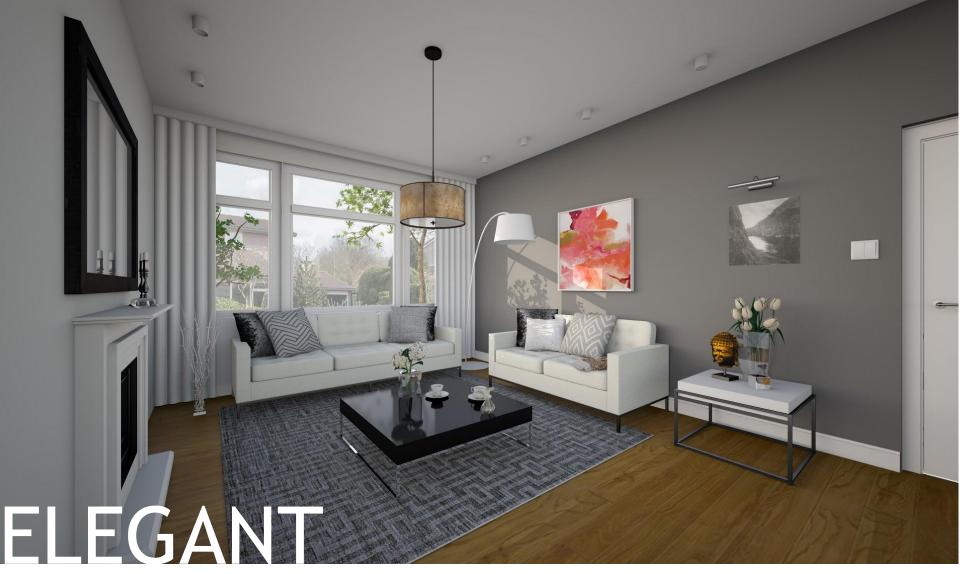

MODERN - WARM / LIVING ROOM

MODERN - WARM / KITCHEN & DINING / BEDROOM / BATHROOM

**MODERN - LUXURY / LIVING ROOM** 

MODERN - LUXURY / KITCHEN & DINING / BEDROOM / BATHROOM

ELEGANT - CONTEMPORARY / LIVING ROOM

ELEGANT - CONTEMPORARY / KITCHEN & DINING / BEDROOM / BATHROOM

ELEGANT - RETRO / LIVING ROOM

ELEGANT - RETRO / KITCHEN & DINING / BEDROOM / BATHROOM

FAMILY - MODERN / LIVING ROOM

FAMILY - MODERN / KITCHEN & DINING / BEDROOM / BATHROOM