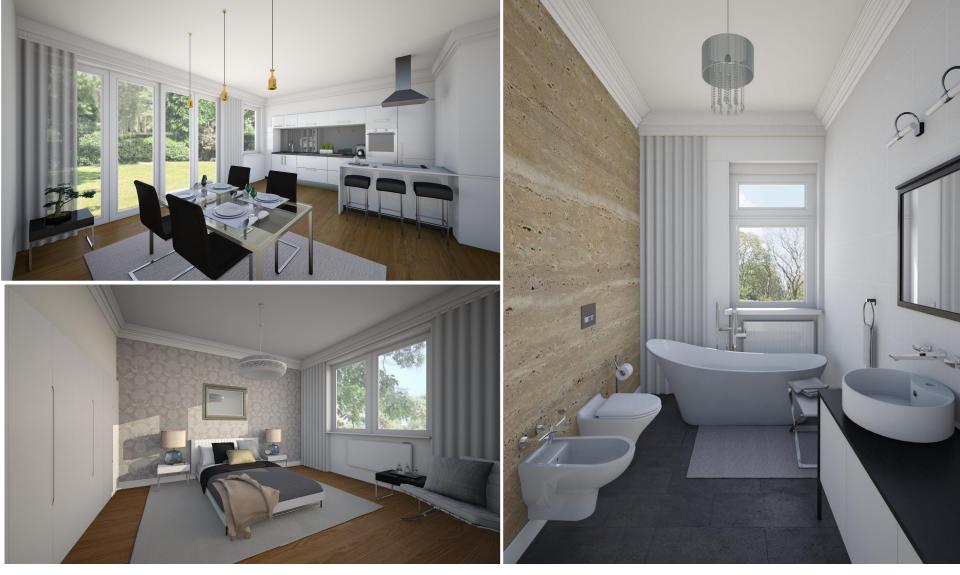

ELEGANT - CONTEMPORARY / KITCHEN & DINING / BEDROOM / BATHROOM

ELEGANT - RETRO / LIVING ROOM

ELEGANT - RETRO / KITCHEN & DINING / BEDROOM / BATHROOM

FAMILY - MODERN / LIVING ROOM

FAMILY - MODERN / KITCHEN & DINING / BEDROOM / BATHROOM