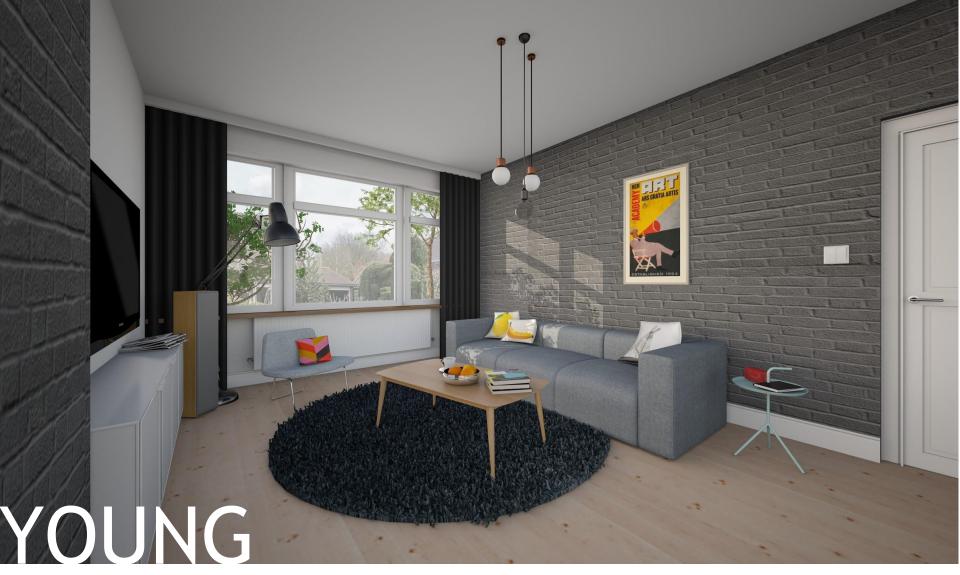

FAMILY - COZY / LIVING ROOM

FAMILY - COZY / KITCHEN & DINING / BEDROOM / BATHROOM

SCANDINAVIAN - BRIGHT / LIVING ROOM

SCANDINAVIAN - BRIGHT / KITCHEN & DINING / BEDROOM / BATHROOM

YOUNG - CALM / LIVING ROOM

YOUNG - CALM / KITCHEN & DINING / BEDROOM / BATHROOM