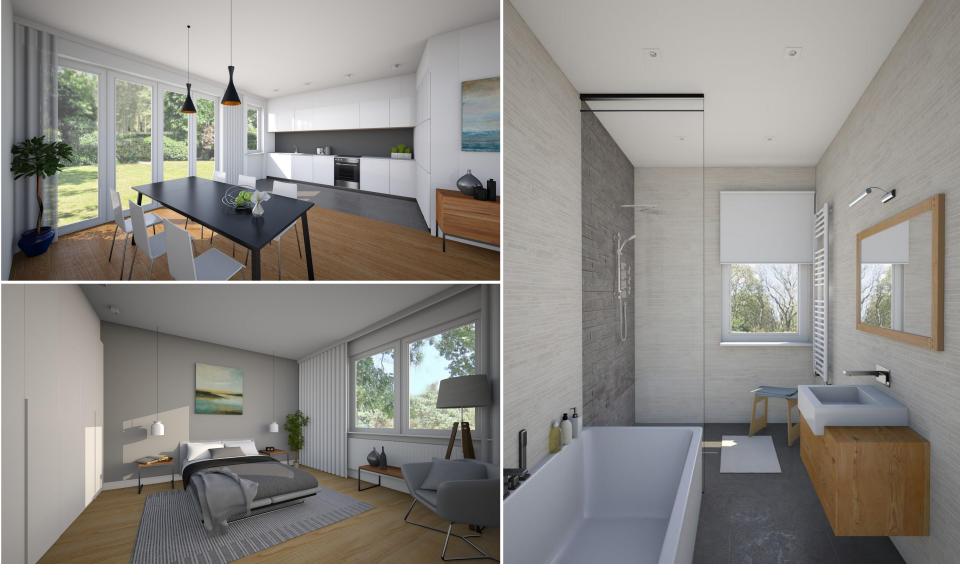

MODERN - WARM / LIVING ROOM

MODERN - WARM / KITCHEN & DINING / BEDROOM / BATHROOM

**MODERN - LUXURY / LIVING ROOM** 

MODERN - LUXURY / KITCHEN & DINING / BEDROOM / BATHROOM

ELEGANT - CONTEMPORARY / LIVING ROOM