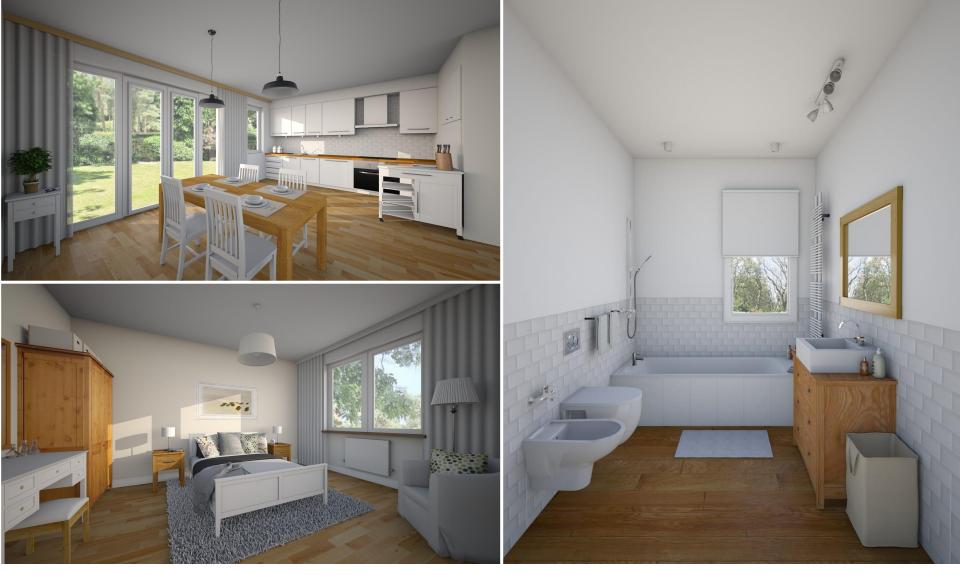

FAMILY - COZY / LIVING ROOM

FAMILY - COZY / KITCHEN & DINING / BEDROOM / BATHROOM

SCANDINAVIAN - BRIGHT / LIVING ROOM

SCANDINAVIAN - BRIGHT / KITCHEN & DINING / BEDROOM / BATHROOM

YOUNG - CALM / LIVING ROOM