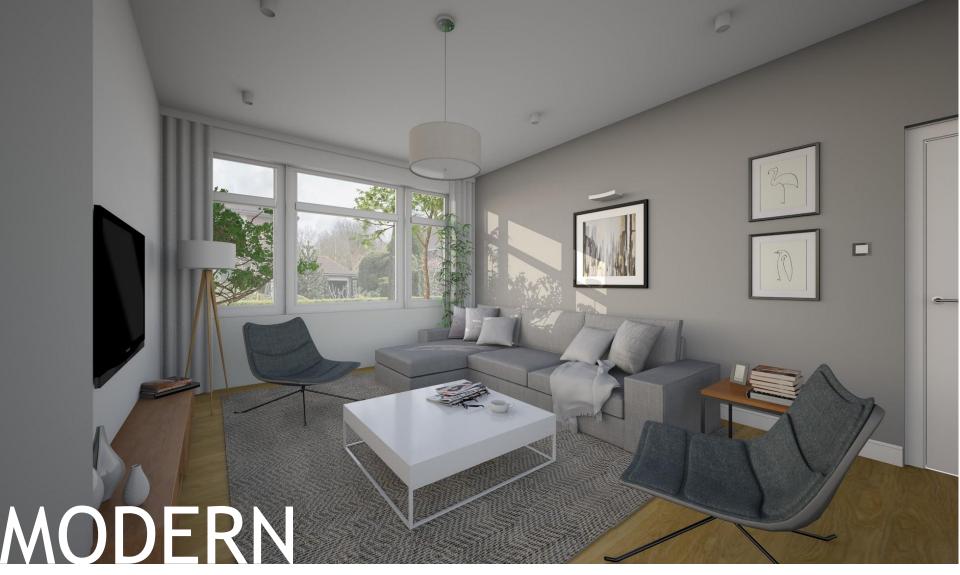

MODERN - WARM / LIVING ROOM

MODERN - WARM / KITCHEN & DINING / BEDROOM / BATHROOM

**MODERN - LUXURY / LIVING ROOM** 

MODERN - LUXURY / KITCHEN & DINING / BEDROOM / BATHROOM

ELEGANT - CONTEMPORARY / LIVING ROOM