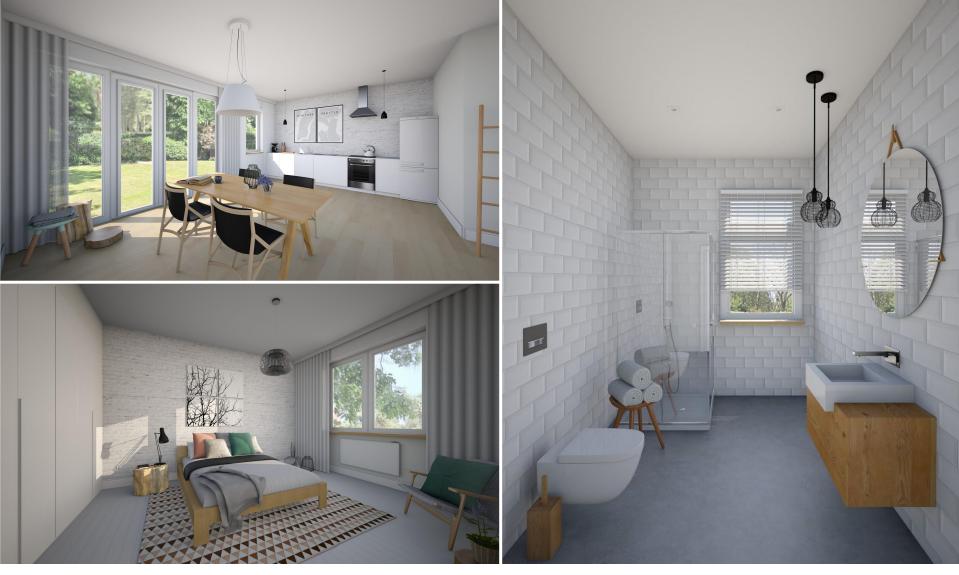

FAMILY - COZY / LIVING ROOM

FAMILY - COZY / KITCHEN & DINING / BEDROOM / BATHROOM

SCANDINAVIAN - BRIGHT / LIVING ROOM

SCANDINAVIAN - BRIGHT / KITCHEN & DINING / BEDROOM / BATHROOM

YOUNG - CALM / LIVING ROOM