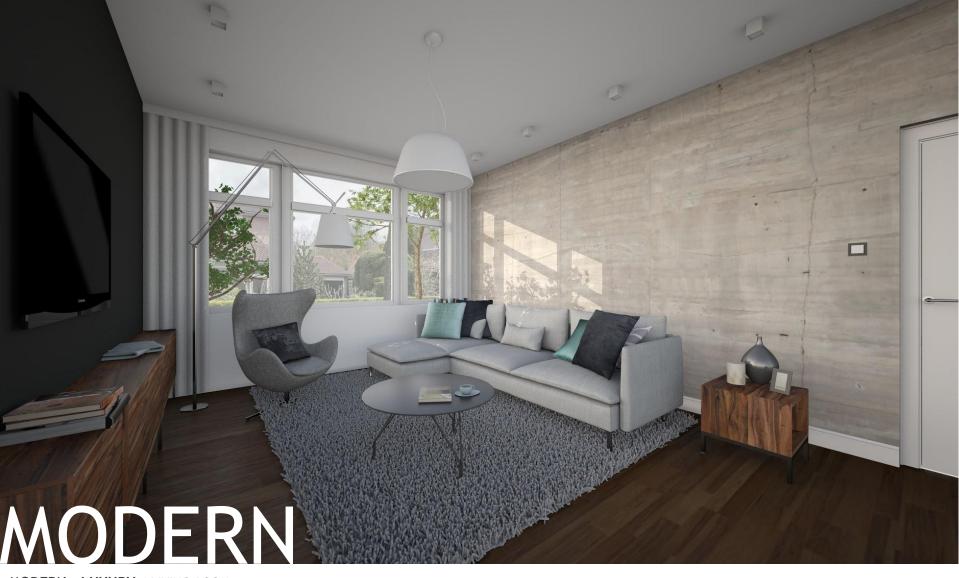

MODERN - WARM / LIVING ROOM

MODERN - WARM / KITCHEN & DINING / BEDROOM / BATHROOM

**MODERN - LUXURY / LIVING ROOM** 

MODERN - LUXURY / KITCHEN & DINING / BEDROOM / BATHROOM

ELEGANT - CONTEMPORARY / LIVING ROOM