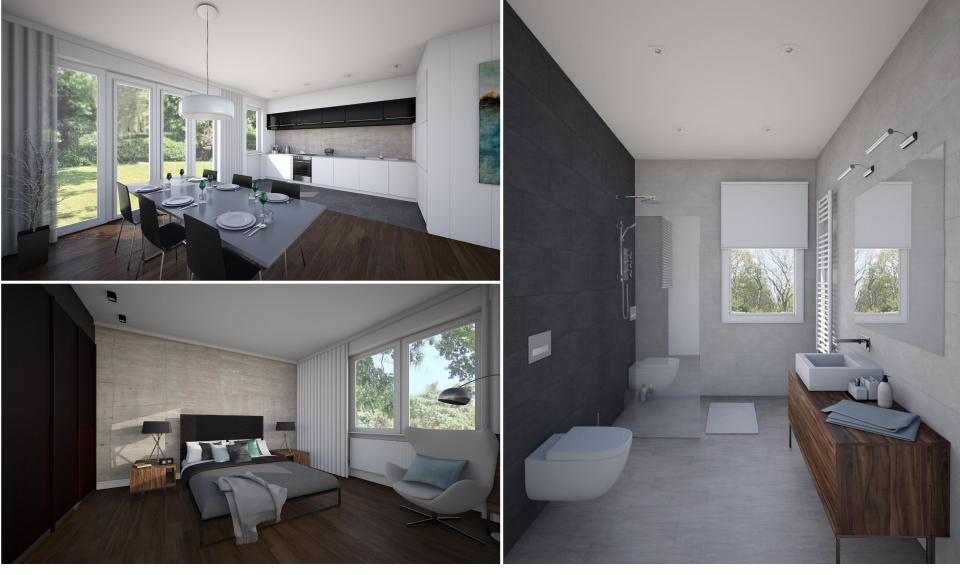

MODERN - WARM / LIVING ROOM

MODERN - WARM / KITCHEN & DINING / BEDROOM / BATHROOM

**MODERN - LUXURY / LIVING ROOM** 

MODERN - LUXURY / KITCHEN & DINING / BEDROOM / BATHROOM

ELEGANT - CONTEMPORARY / LIVING ROOM